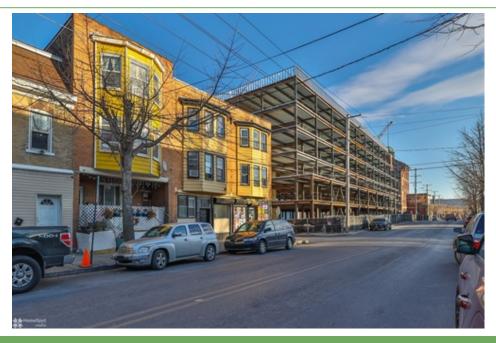

## ABOUT THE PROPERTY

Bring your business to the next neighborhood of Allentown's resurgence. Nestled in next to the Neuweiller redevelopment up the street from the Waterfront Building blocks from Flias Market. Found Star Bakery and walking distance to Bucky Boyle Park. 501-503 N Front St. the corner of Front