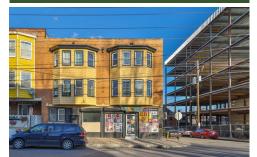

## ABOUT THE PROPERTY

Bring your business to the next neighborhood of Allentown's resurgence. Nestled in next to the Neuweiller redevelopment up the street from the Waterfront Building blocks from Flias Market. Found Star Bakery and walking distance to Bucky Boyle Park. 501-503 N Front St. the corner of Front